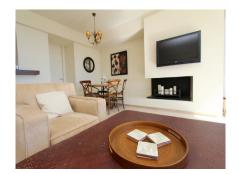

40 m<sup>2</sup>

Located in a beautiful, contemporary residential complex within renowned Los Flamingos, this stunning penthouse enjoys most amazing views over the coastline towards the Mediterranean sea. The property consists of the entrance hall, modern open plan kitchen with breakfast bar, guest toilet, large lounge-dinner featuring minimalist fireplace and full length windows which lead onto extensive sunny terrace with breathtaking views. The bedrooms are situated at opposite wings of the property to maximize privacy. Master bedroom has an access onto main terrace and comes with full bathroom (double sinks, walk-in shower & bath tube), the guest bedroom has en-suite bathroom with walk-in shower and double sinks. The property comes complete with two parking spaces & a storage room in underground garage. Alanda Flamingos is one of most beautiful urbanizations in the area, with immaculate manicured gardens and several swimming pools with wooden decks and gazebo. This is a lifestyle choice, certainly ...