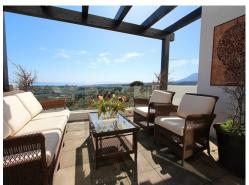

40 m<sup>2</sup>

Located in a beautiful, contemporary residential complex within renowned Los Flamingos, this stunning penthouse enjoys most amazing views over the coastline towards the Mediterranean sea. The property consists of the entrance hall, modern open plan kitchen with breakfast bar, guest toilet, large lounge-dinner featuring minimalist fireplace and full length windows which lead onto extensive sunny terrace with breathtaking views. The bedrooms are situated at opposite wings of the property to maximize privacy. Master bedroom has an access onto main terrace and comes with full bathroom (double sinks, walk-in shower & bath tube), the guest bedroom has en-suite bathroom with walk-in shower and double sinks. The property comes complete with two parking spaces & a storage room in underground garage. Alanda Flamingos is one of most beautiful urbanizations in the area, with immaculate manicured gardens and several swimming pools with wooden decks and gazebo. This is a lifestyle choice, certainly ...