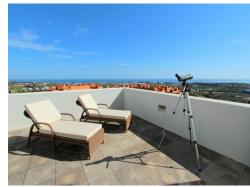

40 m<sup>2</sup>

Located in a beautiful, contemporary residential complex within renowned Los Flamingos, this stunning penthouse enjoys most amazing views over the coastline towards the Mediterranean sea. The property consists of the entrance hall, modern open plan kitchen with breakfast bar, guest toilet, large lounge-dinner featuring minimalist fireplace and full length windows which lead onto extensive sunny terrace with breathtaking views. The bedrooms are situated at opposite wings of the property to maximize privacy. Master bedroom has an access onto main terrace and comes with full bathroom (double sinks, walk-in shower & bath tube), the guest bedroom has en-suite bathroom with walk-in shower and double sinks. The property comes complete with two parking spaces & a storage room in underground garage. Alanda Flamingos is one of most beautiful urbanizations in the area, with immaculate manicured gardens and several swimming pools with wooden decks and gazebo. This is a lifestyle choice, certainly ...