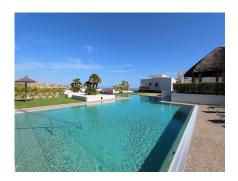

40 m<sup>2</sup>

Located in a beautiful, contemporary residential complex within renowned Los Flamingos, this stunning penthouse enjoys most amazing views over the coastline towards the Mediterranean sea. The property consists of the entrance hall, modern open plan kitchen with breakfast bar, guest toilet, large lounge-dinner featuring minimalist fireplace and full length windows which lead onto extensive sunny terrace with breathtaking views. The bedrooms are situated at opposite wings of the property to maximize privacy. Master bedroom has an access onto main terrace and comes with full bathroom (double sinks, walk-in shower & bath tube), the guest bedroom has en-suite bathroom with walk-in shower and double sinks. The property comes complete with two parking spaces & a storage room in underground garage. Alanda Flamingos is one of most beautiful urbanizations in the area, with immaculate manicured gardens and several swimming pools with wooden decks and gazebo. This is a lifestyle choice, certainly ...