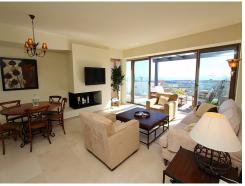

40 m<sup>2</sup>

Located in a beautiful, contemporary residential complex within renowned Los Flamingos, this stunning penthouse enjoys most amazing views over the coastline towards the Mediterranean sea. The property consists of the entrance hall, modern open plan kitchen with breakfast bar, guest toilet, large lounge-dinner featuring minimalist fireplace and full length windows which lead onto extensive sunny terrace with breathtaking views. The bedrooms are situated at opposite wings of the property to maximize privacy. Master bedroom has an access onto main terrace and comes with full bathroom (double sinks, walk-in shower & bath tube), the guest bedroom has en-suite bathroom with walk-in shower and double sinks. The property comes complete with two parking spaces & a storage room in underground garage. Alanda Flamingos is one of most beautiful urbanizations in the area, with immaculate manicured gardens and several swimming pools with wooden decks and gazebo. This is a lifestyle choice, certainly ...