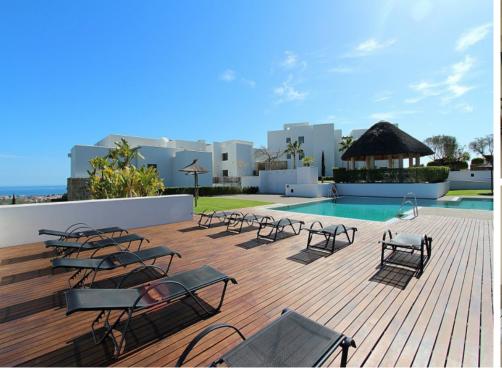

40 m<sup>2</sup>

Located in a beautiful, contemporary residential complex within renowned Los Flamingos, this stunning penthouse enjoys most amazing views over the coastline towards the Mediterranean sea. The property consists of the entrance hall, modern open plan kitchen with breakfast bar, guest toilet, large lounge-dinner featuring minimalist fireplace and full length windows which lead onto extensive sunny terrace with breathtaking views. The bedrooms are situated at opposite wings of the property to maximize privacy. Master bedroom has an access onto main terrace and comes with full bathroom (double sinks, walk-in shower & bath tube), the guest bedroom has en-suite bathroom with walk-in shower and double sinks. The property comes complete with two parking spaces & a storage room in underground garage. Alanda Flamingos is one of most beautiful urbanizations in the area, with immaculate manicured gardens and several swimming pools with wooden decks and gazebo. This is a lifestyle choice, certainly ...