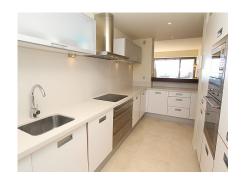

40 m<sup>2</sup>

Located in a beautiful, contemporary residential complex within renowned Los Flamingos, this stunning penthouse enjoys most amazing views over the coastline towards the Mediterranean sea. The property consists of the entrance hall, modern open plan kitchen with breakfast bar, guest toilet, large lounge-dinner featuring minimalist fireplace and full length windows which lead onto extensive sunny terrace with breathtaking views. The bedrooms are situated at opposite wings of the property to maximize privacy. Master bedroom has an access onto main terrace and comes with full bathroom (double sinks, walk-in shower & bath tube), the guest bedroom has en-suite bathroom with walk-in shower and double sinks. The property comes complete with two parking spaces & a storage room in underground garage. Alanda Flamingos is one of most beautiful urbanizations in the area, with immaculate manicured gardens and several swimming pools with wooden decks and gazebo. This is a lifestyle choice, certainly ...