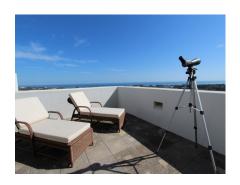

40 m<sup>2</sup>

Located in a beautiful, contemporary residential complex within renowned Los Flamingos, this stunning penthouse enjoys most amazing views over the coastline towards the Mediterranean sea. The property consists of the entrance hall, modern open plan kitchen with breakfast bar, guest toilet, large lounge-dinner featuring minimalist fireplace and full length windows which lead onto extensive sunny terrace with breathtaking views. The bedrooms are situated at opposite wings of the property to maximize privacy. Master bedroom has an access onto main terrace and comes with full bathroom (double sinks, walk-in shower & bath tube), the guest bedroom has en-suite bathroom with walk-in shower and double sinks. The property comes complete with two parking spaces & a storage room in underground garage. Alanda Flamingos is one of most beautiful urbanizations in the area, with immaculate manicured gardens and several swimming pools with wooden decks and gazebo. This is a lifestyle choice, certainly ...