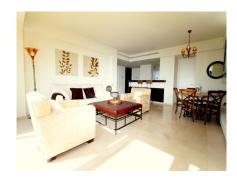

40 m<sup>2</sup>

Located in a beautiful, contemporary residential complex within renowned Los Flamingos, this stunning penthouse enjoys most amazing views over the coastline towards the Mediterranean sea. The property consists of the entrance hall, modern open plan kitchen with breakfast bar, guest toilet, large lounge-dinner featuring minimalist fireplace and full length windows which lead onto extensive sunny terrace with breathtaking views. The bedrooms are situated at opposite wings of the property to maximize privacy. Master bedroom has an access onto main terrace and comes with full bathroom (double sinks, walk-in shower & bath tube), the guest bedroom has en-suite bathroom with walk-in shower and double sinks. The property comes complete with two parking spaces & a storage room in underground garage. Alanda Flamingos is one of most beautiful urbanizations in the area, with immaculate manicured gardens and several swimming pools with wooden decks and gazebo. This is a lifestyle choice, certainly ...