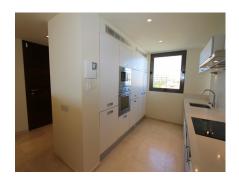

40 m<sup>2</sup>

Located in a beautiful, contemporary residential complex within renowned Los Flamingos, this stunning penthouse enjoys most amazing views over the coastline towards the Mediterranean sea. The property consists of the entrance hall, modern open plan kitchen with breakfast bar, guest toilet, large lounge-dinner featuring minimalist fireplace and full length windows which lead onto extensive sunny terrace with breathtaking views. The bedrooms are situated at opposite wings of the property to maximize privacy. Master bedroom has an access onto main terrace and comes with full bathroom (double sinks, walk-in shower & bath tube), the guest bedroom has en-suite bathroom with walk-in shower and double sinks. The property comes complete with two parking spaces & a storage room in underground garage. Alanda Flamingos is one of most beautiful urbanizations in the area, with immaculate manicured gardens and several swimming pools with wooden decks and gazebo. This is a lifestyle choice, certainly ...