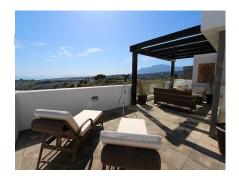

40 m<sup>2</sup>

Located in a beautiful, contemporary residential complex within renowned Los Flamingos, this stunning penthouse enjoys most amazing views over the coastline towards the Mediterranean sea. The property consists of the entrance hall, modern open plan kitchen with breakfast bar, guest toilet, large lounge-dinner featuring minimalist fireplace and full length windows which lead onto extensive sunny terrace with breathtaking views. The bedrooms are situated at opposite wings of the property to maximize privacy. Master bedroom has an access onto main terrace and comes with full bathroom (double sinks, walk-in shower & bath tube), the guest bedroom has en-suite bathroom with walk-in shower and double sinks. The property comes complete with two parking spaces & a storage room in underground garage. Alanda Flamingos is one of most beautiful urbanizations in the area, with immaculate manicured gardens and several swimming pools with wooden decks and gazebo. This is a lifestyle choice, certainly ...