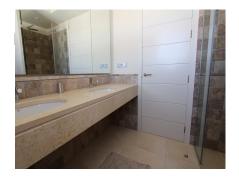

## Benahavis - Los Flamingos

Stunning Penthouse with panoramic sea views

Ref. CM8902 - Penthouse - Sale Price 520.000€

Community Fees: 460 € - Garbage Tax: 180 € - IBI: 1.250 €

2

2

168 m²

117 m<sup>2</sup>

40 m<sup>2</sup>

Located in a beautiful, contemporary residential complex within renowned Los Flamingos, this stunning penthouse enjoys most amazing views over the coastline towards the Mediterranean sea. The property consists of the entrance hall, modern open plan kitchen with breakfast bar, guest toilet, large lounge-dinner featuring minimalist fireplace and full length windows which lead onto extensive sunny terrace with breathtaking views. The bedrooms are situated at opposite wings of the property to maximize privacy. Master bedroom has an access onto main terrace and comes with full bathroom (double sinks, walk-in shower & bath tube), the guest bedroom has en-suite bathroom with walk-in shower and double sinks. The property comes complete with two parking spaces & a storage room in underground garage. Alanda Flamingos is one of most beautiful urbanizations in the area, with immaculate manicured gardens and several swimming pools with wooden decks and gazebo. This is a lifestyle choice, certainly ...