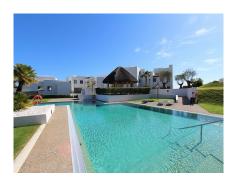

## Benahavis - Los Flamingos

Stunning Penthouse with panoramic sea views

Ref. CM8902 - Penthouse - Sale Price 520.000€

Community Fees: 460 € - Garbage Tax: 180 € - IBI: 1.250 €

2

2

168 m²

117 m<sup>2</sup>

40 m<sup>2</sup>

Located in a beautiful, contemporary residential complex within renowned Los Flamingos, this stunning penthouse enjoys most amazing views over the coastline towards the Mediterranean sea. The property consists of the entrance hall, modern open plan kitchen with breakfast bar, guest toilet, large lounge-dinner featuring minimalist fireplace and full length windows which lead onto extensive sunny terrace with breathtaking views. The bedrooms are situated at opposite wings of the property to maximize privacy. Master bedroom has an access onto main terrace and comes with full bathroom (double sinks, walk-in shower & bath tube), the guest bedroom has en-suite bathroom with walk-in shower and double sinks. The property comes complete with two parking spaces & a storage room in underground garage. Alanda Flamingos is one of most beautiful urbanizations in the area, with immaculate manicured gardens and several swimming pools with wooden decks and gazebo. This is a lifestyle choice, certainly ...