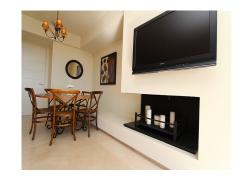

40 m<sup>2</sup>

Located in a beautiful, contemporary residential complex within renowned Los Flamingos, this stunning penthouse enjoys most amazing views over the coastline towards the Mediterranean sea. The property consists of the entrance hall, modern open plan kitchen with breakfast bar, guest toilet, large lounge-dinner featuring minimalist fireplace and full length windows which lead onto extensive sunny terrace with breathtaking views. The bedrooms are situated at opposite wings of the property to maximize privacy. Master bedroom has an access onto main terrace and comes with full bathroom (double sinks, walk-in shower & bath tube), the guest bedroom has en-suite bathroom with walk-in shower and double sinks. The property comes complete with two parking spaces & a storage room in underground garage. Alanda Flamingos is one of most beautiful urbanizations in the area, with immaculate manicured gardens and several swimming pools with wooden decks and gazebo. This is a lifestyle choice, certainly ...