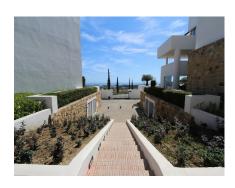

40 m<sup>2</sup>

Located in a beautiful, contemporary residential complex within renowned Los Flamingos, this stunning penthouse enjoys most amazing views over the coastline towards the Mediterranean sea. The property consists of the entrance hall, modern open plan kitchen with breakfast bar, guest toilet, large lounge-dinner featuring minimalist fireplace and full length windows which lead onto extensive sunny terrace with breathtaking views. The bedrooms are situated at opposite wings of the property to maximize privacy. Master bedroom has an access onto main terrace and comes with full bathroom (double sinks, walk-in shower & bath tube), the guest bedroom has en-suite bathroom with walk-in shower and double sinks. The property comes complete with two parking spaces & a storage room in underground garage. Alanda Flamingos is one of most beautiful urbanizations in the area, with immaculate manicured gardens and several swimming pools with wooden decks and gazebo. This is a lifestyle choice, certainly ...